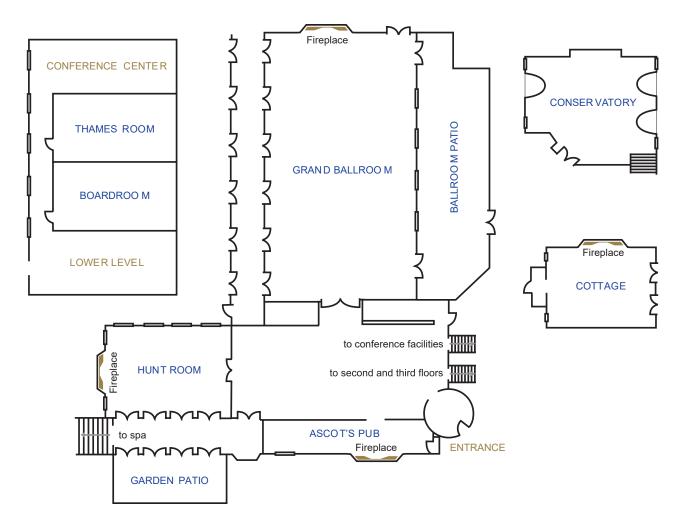

## **Meeting Room Specifications**

Contact Mary Arcuri, Director of Sales & Revenue, at **860.425.3686** or **marcuri@thespaatnorwichinn.com** to plan your next meeting

|                | ROOM DIMENSIONS<br>(L X W X H) | ROOM SIZE (SQ FT) | CLASSROOM | U-SHAPE | HOLLOW SQUARE | CONFERENCE | THEATRE | BANQUET | RECEPTION |
|----------------|--------------------------------|-------------------|-----------|---------|---------------|------------|---------|---------|-----------|
| GRAND BALLROOM | 71'x36'x10'                    | 2,556 sq. ft.     | 150       | 60      | 70            |            | 225     | 160     | 250       |
| HUNT ROOM      | 48'x31'x8'6"                   | 1,488 sq. ft.     | 60        | 35      | 40            | 30         | 150     | 100     | 150       |
| COTTAGE        | 24'x22'x8'6"                   | 528 sq. ft.       | 25        | 20      |               | 20         | 40      | 40      | 50        |
| CONSERVATORY   | 34'x28'x9'                     | 952 sq. ft.       | 50        | 30      |               | 24         | 60      | 60      | 75        |
| BOARDROOM      | 29'x16'x8'                     | 464 sq. ft.       |           |         |               | 12         |         |         |           |
| THAMES ROOM    | 29'x16'x8'                     | 464 sq. ft.       | 30        | 18      |               | 20         | 30      | 30      | 30        |
| GARDEN PATIO   | 30'x16'                        | 480 sq. ft.       |           |         |               |            |         | 30      | 30        |
| BALLROOM PATIO | 55'x18'                        | 990 sq. ft.       |           |         |               |            |         | 80      | 120       |